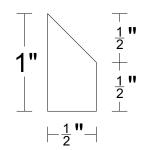

### Quoins

Quoins are made with two pieces:

- corner piece (QN-C)
- end piece (QN-E) joined at a 90° angle