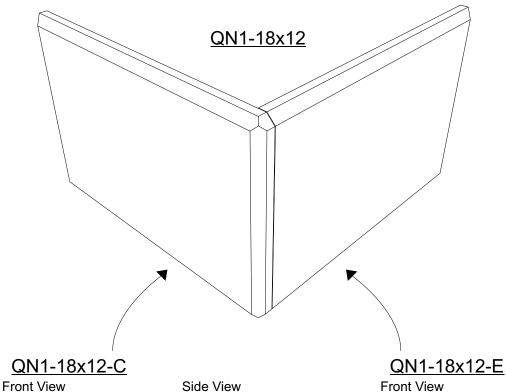

### Quoins

Quoins are made with two pieces:

- corner piece (QN-C)
- end piece (QN-E) joined at a 90° angle