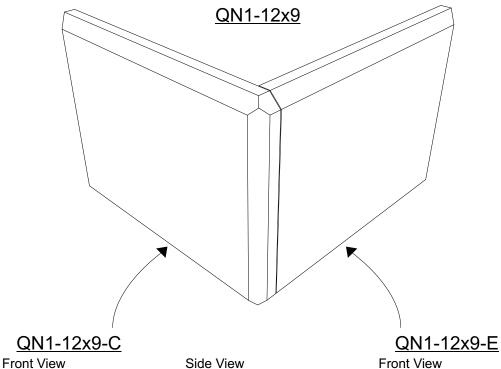

### Quoins

Quoins are made with two pieces:

- corner piece (QN-C)
- end piece (QN-E) joined at a 90° angle

Front View Side View

12"

14"

11"