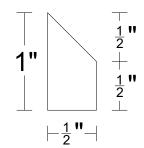

### Quoins

Quoins are made with two pieces:

- corner piece (QN-C)
- end piece (QN-E) joined at a 90° angle