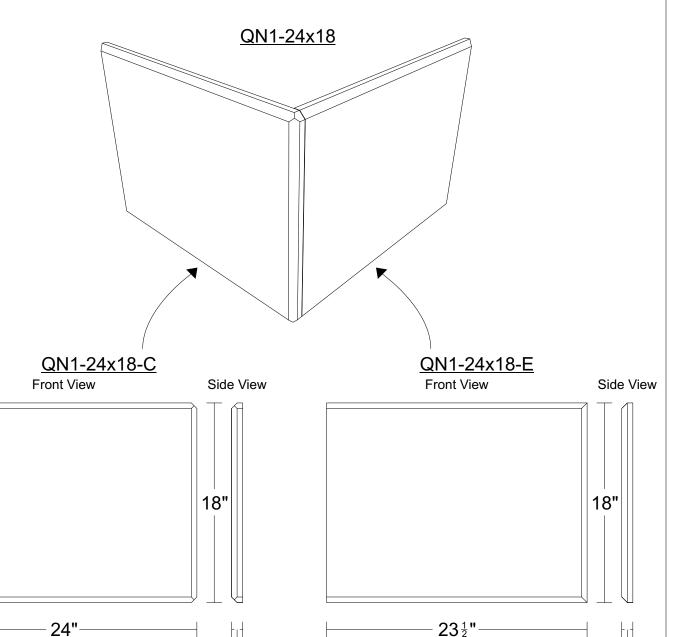

### Quoins

Quoins are made with two pieces:

- corner piece (QN-C)
- end piece (QN-E) joined at a 90° angle