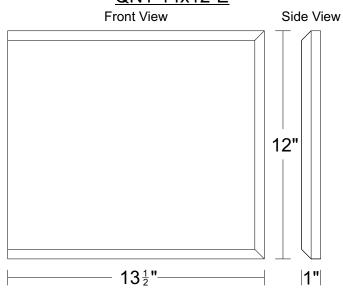

### Quoins

Quoins are made with two pieces:

- corner piece (QN-C)
- end piece (QN-E) joined at a 90° angle