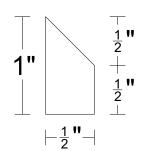

### Quoins

Quoins are made with two pieces:

- corner piece (QN-C)
- end piece (QN-E) joined at a 90° angle