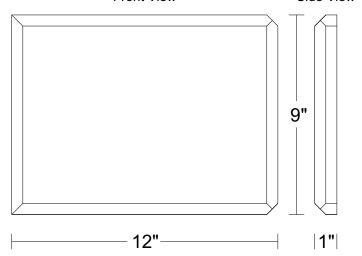

### Quoins

Quoins are made with two pieces:

- corner piece (QN-C)
- end piece (QN-E) joined at a 90° angle