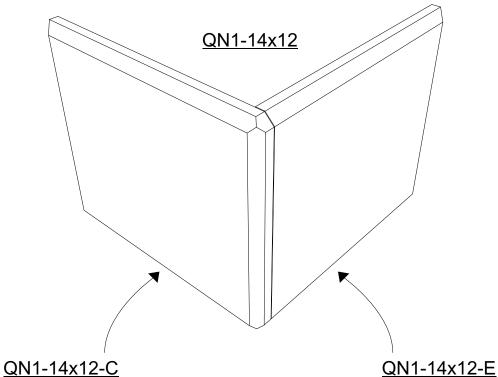

### Quoins

Quoins are made with two pieces:

- corner piece (QN-C)
- end piece (QN-E) joined at a 90° angle

Front View Side View

12"

14"

11"