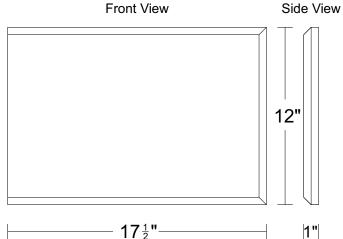

### Quoins

Quoins are made with two pieces:

- corner piece (QN-C)
- end piece (QN-E) joined at a 90° angle