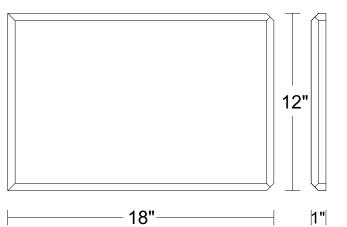

### Quoins

Quoins are made with two pieces:

- corner piece (QN-C)
- end piece (QN-E) joined at a 90° angle