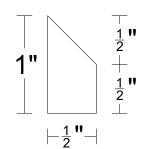

### Quoins

Quoins are made with two pieces:

- corner piece (QN-C)
- end piece (QN-E) joined at a 90° angle