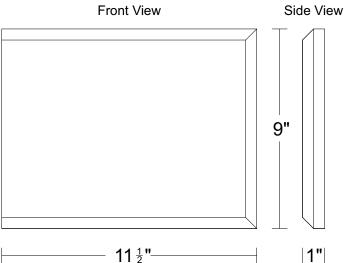

### Quoins

Quoins are made with two pieces:

- corner piece (QN-C)
- end piece (QN-E) joined at a 90° angle